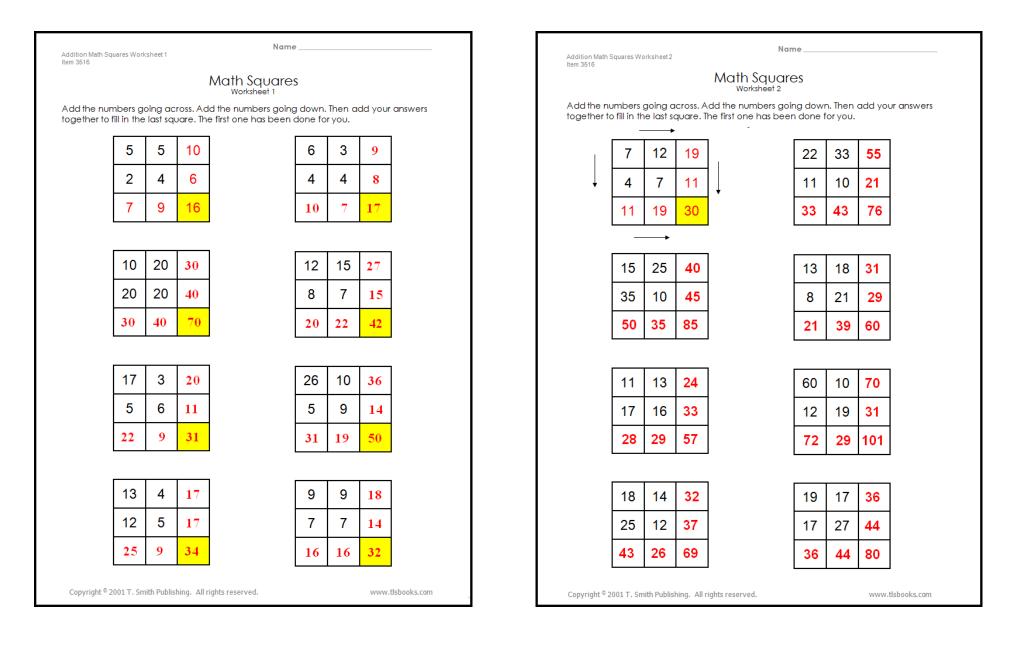

## Math Squares Worksheet 1

Add the numbers going across. Add the numbers going down. Then add your answers together to fill in the last square. The first one has been done for you.

|   | <b>_</b> |   |    |   |  |
|---|----------|---|----|---|--|
|   | 5        | 5 | 10 |   |  |
| ł | 2        | 4 | 6  | ¥ |  |
|   | 7        | 9 | 16 |   |  |
|   |          |   |    | • |  |

| 10 | 20 |  |
|----|----|--|
| 20 | 20 |  |
|    |    |  |

| 17 | 3 |  |
|----|---|--|
| 5  | 6 |  |
|    |   |  |

| 13 | 4 |  |
|----|---|--|
| 12 | 5 |  |
|    |   |  |

| 6 | 3 |  |
|---|---|--|
| 4 | 4 |  |
|   |   |  |

| 12 | 15 |  |
|----|----|--|
| 8  | 7  |  |
|    |    |  |

| 26 | 10 |  |
|----|----|--|
| 5  | 9  |  |
|    |    |  |

| 9 | 9 |  |
|---|---|--|
| 7 | 7 |  |
|   |   |  |

## Math Squares

Worksheet 2

Add the numbers going across. Add the numbers going down. Then add your answers together to fill in the last square. The first one has been done for you.

|   |    |    | •  |   |  |  |
|---|----|----|----|---|--|--|
|   | 7  | 12 | 19 |   |  |  |
| ↓ | 4  | 7  | 11 | ▼ |  |  |
|   | 11 | 19 | 30 |   |  |  |
|   |    |    |    |   |  |  |

| 15 | 25 |  |
|----|----|--|
| 35 | 10 |  |
|    |    |  |

| 11 | 13 |  |
|----|----|--|
| 17 | 16 |  |
|    |    |  |

| 18 | 14 |  |
|----|----|--|
| 25 | 12 |  |
|    |    |  |

| 23 | 33 |  |
|----|----|--|
| 11 | 10 |  |
|    |    |  |

| 13 | 18 |  |
|----|----|--|
| 8  | 21 |  |
|    |    |  |

| 60 | 10 |  |
|----|----|--|
| 12 | 19 |  |
|    |    |  |

| 19 | 17 |  |
|----|----|--|
| 17 | 27 |  |
|    |    |  |